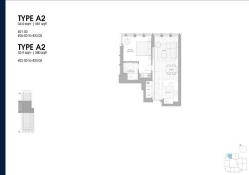

#### **RESIDENTIAL - APARTMENT**

80 HOUNDSDITCH, EC3A 7AB, LONDON, LONDON,

**UNITED KINGDOM** 

**LISTING ID:** SGLD99527667 **TENURE:** LEASEHOLD 999

TITLE: N/A

**SIZE BUILT-UP:** 581SQFT (54SQM) SIZE LAND: 12.306AC (4.980HA)

■ NO. OF FLOORS: 41

FLOOR/LEVEL: 26 - HIGH FLOOR

**BED ROOMS: BATH ROOMS:** N/A **MAIDS ROOMS:** ■ PARKING SPACES: N/A

**CORNER LAYOUT TYPE: NORTH WEST ■ FACING: VIEWING: CITY VIEW** 

**■ SELLING PRICE:** 