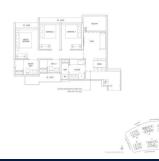

■ NO. OF FLOORS: 15

FLOOR/LEVEL: 6 - MIDDLE FLOOR

**BED ROOMS:** 3 **BATH ROOMS:** 2 **MAIDS ROOMS:** N/A ■ PARKING SPACES: N/A **LAYOUT TYPE: END LOT** 

**■ FACING:** N/A **VIEWING: OTHER** 

**■ SELLING PRICE:** 

### THE BOTANY AT DAIRY FARM

Condominium for Sale: Partially furnished, 3 bedroom, 2 bathroom. Completion in 2027, this end lot unit is in original condition. Tenure: Leasehold 99 Located in Singapore's district D23 near Bukit Batok, Bukit Panjang, Choa Chu Kang in the area North West (West region).