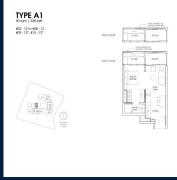

## RESIDENTIAL - CONDOMINIUM 538SQFT (50SQM) / CALL FOR PRICE!

1 - Bedroor

#### **RESIDENTIAL - CONDOMINIUM**

19, NASSIM HILL, TANGLIN, HOLLAND, SINGAPORE 258482

■ LISTING ID: SGLD98529741 ■ TENURE: LEASEHOLD 99

■ TITLE: N/A

■ **SIZE BUILT-UP**: 538SQFT (50SQM)
■ **SIZE LAND**: 1.429AC (0.578HA)

■ NO. OF FLOORS: 10 ■ FLOOR/LEVEL: N/A - N/A ■ BED ROOMS: 1

■ BATH ROOMS: 1
■ MAIDS ROOMS: N/A
■ PARKING SPACES: N/A

■ LAYOUT TYPE: INTERMEDIATE

■ FACING: N/A
■ VIEWING: OTHER

■ SELLING PRICE: CALL FOR PRICE