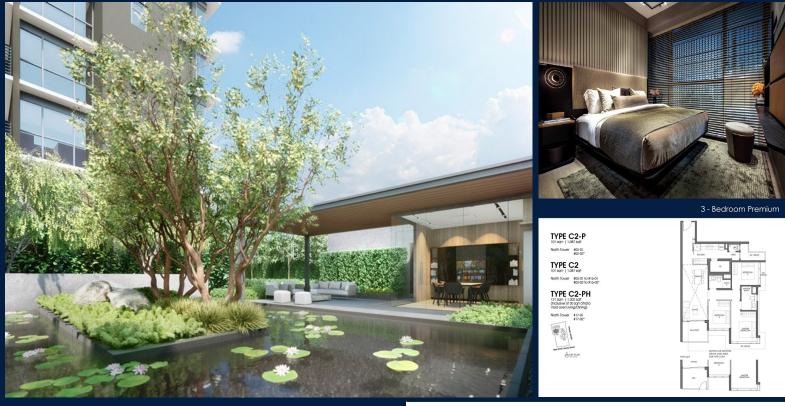

#### SKY EDEN @ BEDOK

Condominium for Sale: Partially furnished, 3 bedroom, 3 bathroom. Completion in 2026, this unit is in original condition. Tenure: Leasehold 99 Located in Singapore's district D16 near Bedok, Upper East Coast in the area Upper East Coast (East region).

## EXTERIOR FACILITIES

- 24 Hours Security
- Covered Car Park
- Clubhouse
- Landscaped Garden

Huttons®

QRgEodeound c

Scan QR Code Call for Viewing

+65-91441214

VISIT THIS PROPERTY AT: https://www.sophiatanproperties.com/property/SGLD97939440