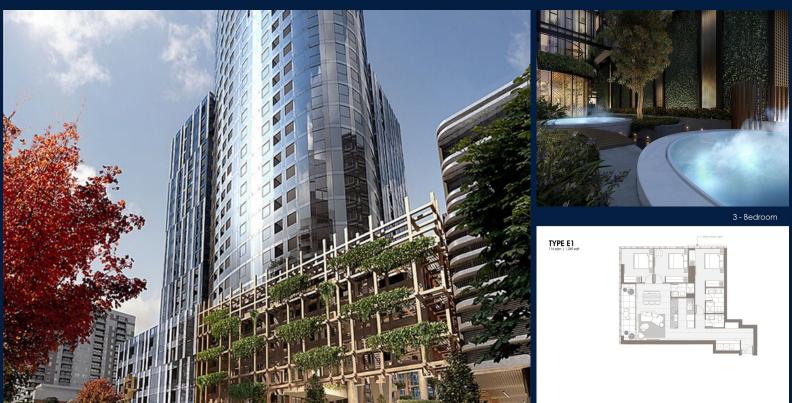

# RESIDENTIAL - APARTMENT 1,249SQFT (116SQM) / CALL FOR PRICE!

### **RESIDENTIAL - APARTMENT**

FOR SALE

16-22 CLAREMONT STREET, SOUTH YARRA, 3141, VIC, MELBOURNE, VICTORIA, AUSTRALIA

LISTING ID: TENURE: TITLE: SIZE BUILT-UP: SIZE LAND: NO. OF FLOORS: FLOOR/LEVEL: BED ROOMS: BATH ROOMS: MAIDS ROOMS: PARKING SPACES: LAYOUT TYPE: FACING: VIEWING: SELLING PRICE: COMPLETION YEAR:

CONDITION:

FURNISHING:

LISTING DATE:

SGLD97777522 FREEHOLD N/A 1,249SQFT (116SQM) 22,873SQFT (2,125SQM) 27 17 - HIGH FLOOR 3 2 N/A N/A INTERMEDIATE N/A OTHER CALL FOR PRICEI

2020 ORIGINAL CONDITION PARTIALLY FURNISHED APR 14, 2020

## YARRA ONE

Spacious 1,249sqft (116sqm), partially furnished, 3 bedroom, 2 bathroom Apartment for Sale. Completion in 2020, this high floor intermediate unit is in original condition. Others: Freehold This property is currently vacant and ready to move in. Location: Melbourne, Australia.