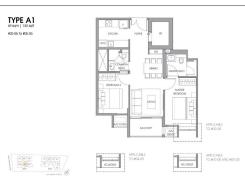

■ NO. OF FLOORS:

■ FLOOR/LEVEL: N/A - N/A

■ BED ROOMS: 2
■ BATH ROOMS: 2
■ MAIDS ROOMS: N/A

■ PARKING SPACES: N/A
■ LAYOUT TYPE: REGULAR

■ FACING: N/A
■ VIEWING: OTHER

■ SELLING PRICE: CALL FOR PRICE

**■ COMPLETION YEAR:** 202