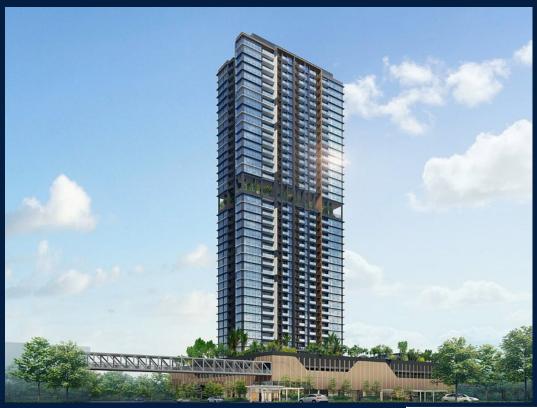

### **RESIDENTIAL - CONDOMINIUM**

2, JURONG EAST CENTRAL 1, BOON LAY, JURONG, **TUAS, SINGAPORE 609731** 

**LISTING ID:** SGLD97056770 **TENURE: LEASEHOLD 99** 

TITLE: N/A

■ SIZE BUILT-UP: 818SQFT (76SQM) SIZE LAND: 1.920AC (0.777HA) ■ NO. OF FLOORS: 40

#### **JDEN**

Condominium for Sale: Partially furnished, 2 bedroom, 2 bathroom. Completion in 2027, this unit is in original condition. Tenure: Leasehold 99 Located in Singapore's district D22 near Boon Lay, Jurong, Tuas in the area Far West (West region).