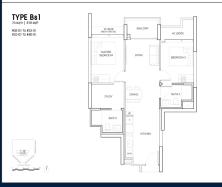

# **RESIDENTIAL - CONDOMINIUM** 818SQFT (76SQM) / CALL FOR PRICE!

2 - Bedroom + Study

FLOOR/LEVEL: N/A - N/A **BED ROOMS:** 2+1 **BATH ROOMS:** 2 **MAIDS ROOMS:** N/A ■ PARKING SPACES: N/A

**REGULAR** LAYOUT TYPE:

**■ FACING:** N/A **VIEWING: OTHER** 

**■ SELLING PRICE:** 

**■ COMPLETION YEAR:** 