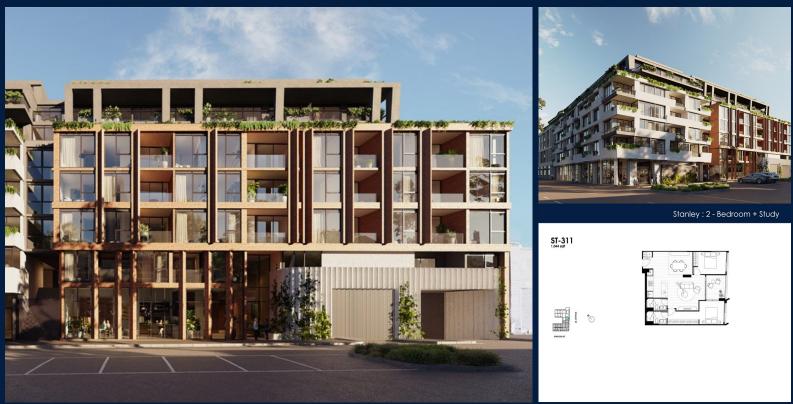

## 512 – 544 SPENCER ST, WEST MELBOURNE, 3003, MELBOURNE, MELBOURNE, AUSTRALIA

LISTING ID: TENURE: TITLE: SIZE BUILT-UP: SIZE LAND: NO. OF FLOORS: FLOOR/LEVEL: BED ROOMS: BATH ROOMS: MAIDS ROOMS: PARKING SPACES: LAYOUT TYPE: FACING: VIEWING: SELLING PRICE: COMPLETION YEAR: CONDITION:

SGLD96226641 FREEHOLD N/A 1,044SQFT (97SQM) 45,703SQFT (4,246SQM) 8 3 - LOW FLOOR 2 2 N/A N/A REGULAR EAST

OTHER

#### THE MARKER

Spacious 1,044sqft (97sqm), partially furnished, 2 bedroom, 2 bathroom Apartment for Sale. Completed in 2021, this low floor unit is in original condition. Others: Freehold, facing east This property is currently vacant and ready to move in. Location: Melbourne, Australia.