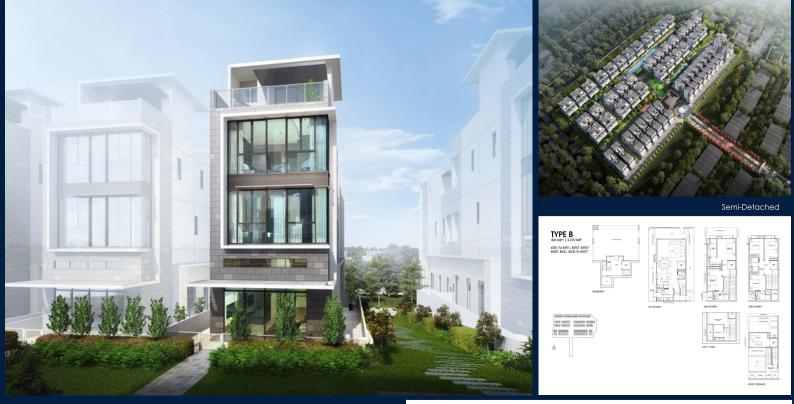

### RESIDENTIAL - LANDED HOUSE

BELGRAVIA DRIVE, SELETAR, YIO CHU KANG, SINGAPORE 807673

LISTING ID: TENURE: TITLE: SIZE BUILT-UP: SIZE LAND: NO. OF FLOORS: FLOOR/LEVEL: BED ROOMS: BATH ROOMS: MAIDS ROOMS: PARKING SPACES: LAYOUT TYPE: FACING: VIEWING: SELLING PRICE: COMPLETION YEAR: CONDITION:

SGLD95377985 FREEHOLD N/A 4,370SQFT (406SQM) 6.669AC (2.699HA) 3 N/A - N/A 5+3 4 N/A -2 OTHER N/A OTHER CALL FOR PRICE!

2028 ORIGINAL CONDITION PARTIALLY FURNISHED JAN 24, 2022

#### **BELGRAVIA ACE**

Landed House for Sale: Partially furnished, 5 bedroom, 4 bathroom. Completion in 2028, this unit is in original condition. Tenure: Freehold. Located in Singapore's district D28 near Seletar, Yio Chu Kang in the area North East (North East region).