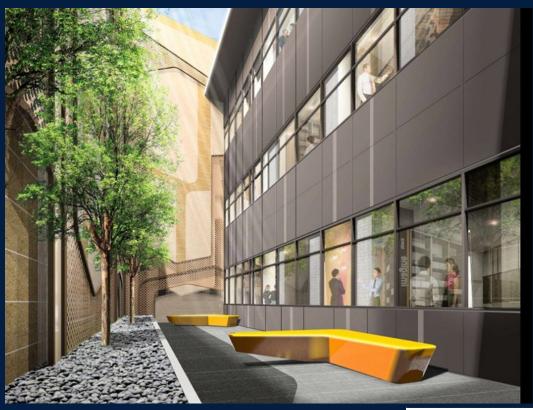

## **COMMERCIAL - RETAIL** 592SQFT (55SQM) / CALL FOR PRICE!

Basement 1

QRgeodéound o

Scan QR Code Call for Viewing

#### **COMMERCIAL - RETAIL**

160, CHANGI ROAD, EUNOS, GEYLANG, PAYA LEBAR,

**SINGAPORE 419728** 

**LISTING ID:** SGLD95293093 **TENURE: FREEHOLD** 

TITLE: N/A

**SIZE BUILT-UP:** 592SQFT (55SQM) SIZE LAND: 17,973SQFT (1,670SQM)

#### **HEXACUBE**

Basement 1 retail shop lot at 592 sqft