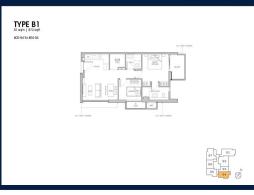

# **RESIDENTIAL - CONDOMINIUM**

99, STILL ROAD, EAST COAST, MARINE PARADE,

**SINGAPORE 423989** 

**LISTING ID:** SGLD95210005 **TENURE: FREEHOLD** N/A

■ TITLE:

■ SIZE BUILT-UP: 872SQFT (81SQM) SIZE LAND: 23,541SQFT (2,187SQM)

■ NO. OF FLOORS:

FLOOR/LEVEL: 4 - HIGH FLOOR

**BED ROOMS:** 2+1 **BATH ROOMS:** 2 **MAIDS ROOMS:** N/A ■ PARKING SPACES: N/A **CORNER LAYOUT TYPE:** 

**■ FACING:** N/A **VIEWING: OTHER** 

**■ SELLING PRICE:** 