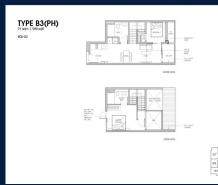

# **RESIDENTIAL - CONDOMINIUM** 980SQFT (91SQM) / CALL FOR PRICE!

2 - Bedroom Penthouse

■ NO. OF FLOORS: 5

FLOOR/LEVEL: 5 - PENTHOUSE

**BED ROOMS:** 2 **BATH ROOMS:** 2 **MAIDS ROOMS:** N/A ■ PARKING SPACES: N/A

**REGULAR LAYOUT TYPE:** 

**■ FACING:** N/A **VIEWING: OTHER** 

**■ SELLING PRICE:** 