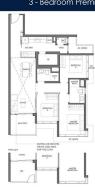

## **RESIDENTIAL - CONDOMINIUM** 1,302SQFT (121SQM) / CALL FOR PRICE!

3 - Bedroom Premium

### **RESIDENTIAL - CONDOMINIUM**

1 BEDOK CENTRAL, NEW UPPER CHANGI ROAD, BEDOK, UPPER EAST COAST, SINGAPORE 469657

**LISTING ID:** SGLD93584905 **■ TENURE: LEASEHOLD 99** 

■ TITLE: N/A

■ SIZE BUILT-UP: 1,302SQFT (121SQM) SIZE LAND: 44,526SQFT (4,137SQM)

■ NO. OF FLOORS: 17

FLOOR/LEVEL: 17 - PENTHOUSE

**BED ROOMS:** 3 **BATH ROOMS:** 3 **MAIDS ROOMS:** N/A ■ PARKING SPACES: N/A

**REGULAR** LAYOUT TYPE:

**■ FACING:** N/A **VIEWING: OTHER** 

**■ SELLING PRICE:** 