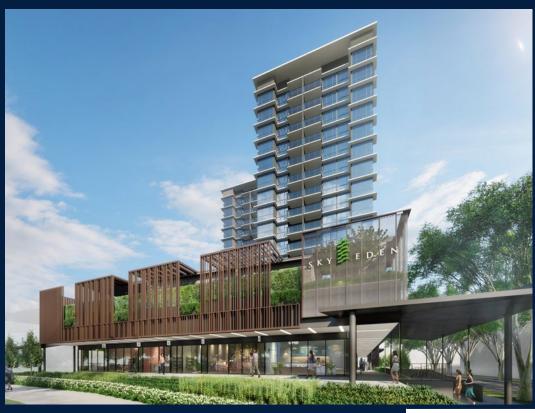

#### **SKY EDEN @ BEDOK**

Condominium for Sale: Partially furnished, 3 bedroom, 3 bathroom. Completion in 2026, this penthouse unit is in original condition. Tenure: Freehold Located in Singapore's district D16 near Bedok, Upper East Coast in the area Upper East Coast (East region).