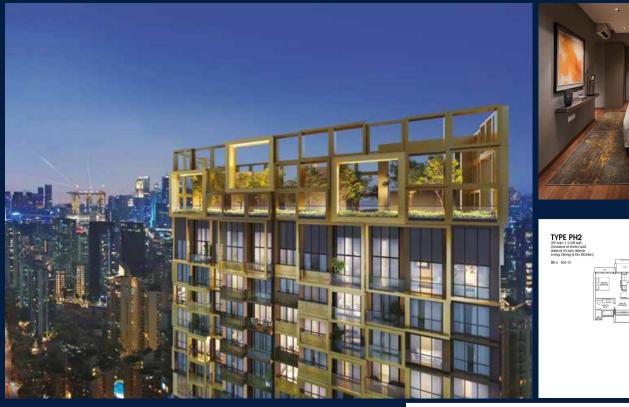

### RESIDENTIAL - CONDOMINIUM 2,228SQFT (207SQM) / CALL FOR PRICE!

+65 9144 1214

Sky Penthouse

## IRWELL HILL, IRWELL BANK ROAD, ORCHARD, RIVER VALLEY, SINGAPORE 239588

LISTING ID: TENURE: TITLE: SIZE BUILT-UP: SIZE LAND: NO. OF FLOORS: FLOOR/LEVEL: BED ROOMS: BATH ROOMS: MAIDS ROOMS: PARKING SPACES: LAYOUT TYPE: FACING: VIEWING: SELLING PRICE: COMPLETION YEAR: CONDITION:

SGLD93574305 LEASEHOLD 99 N/A 2,228SQFT (207SQM) 3.160AC (1.279HA) 36 36 - PENTHOUSE 4 6 N/A N/A REGULAR N/A OTHER CALL FOR PRICE!

#### **IRWELL HILL RESIDENCES**

Condominium for Sale: Partially furnished, 4 bedroom, 6 bathroom. Completion in 2025, this penthouse unit is in original condition. Tenure: Leasehold 99 Located in Singapore's district D09 near Orchard, River Valley in the area Orchard (Central region).