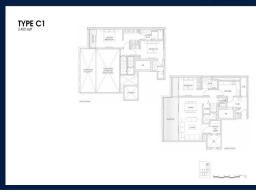

## **RESIDENTIAL - CONDOMINIUM** 2,422SQFT (225SQM) / CALL FOR PRICE!

3 - Bedroom

FLOOR/LEVEL: N/A - N/A **BED ROOMS:** 3+3 **BATH ROOMS:** 3 N/A **MAIDS ROOMS:** ■ PARKING SPACES: N/A **LAYOUT TYPE: END LOT** 

**■ FACING:** N/A **VIEWING: OTHER** 

**■ SELLING PRICE:** 

**■ COMPLETION YEAR:** 

#### **LLOYD SIXTYFIVE**

Spacious 2,422sqft (225sqm), partially furnished, 3 bedroom, 3 bathroom Condominium for Sale. Completed in 2016, this end lot unit is in original condition. Others: Freehold, 3 other room(s) This property is currently vacant and ready to move in. Located in Singapore's district D09 near Orchard, River Valley in the area Orchard (Central region).