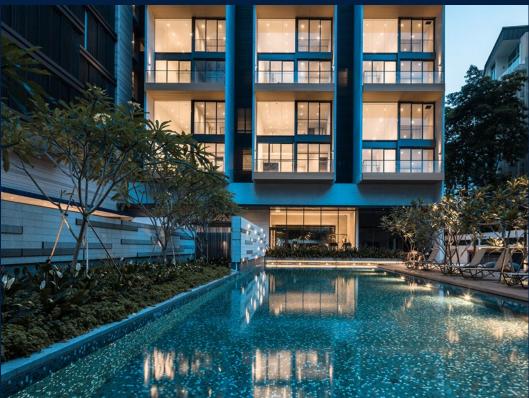

#### **RESIDENTIAL - CONDOMINIUM**

65, LLOYD ROAD, ORCHARD, RIVER VALLEY,

SINGAPORE 239114

**LISTING ID:** SGLD93110026 **TENURE: FREEHOLD** ■ TITLE: N/A

SIZE BUILT-UP:

2,422SQFT (225SQM) SIZE LAND: 35,921SQFT (3,337SQM) ■ NO. OF FLOORS: 10

#### **LLOYD SIXTYFIVE**

Spacious 2,422sqft (225sqm), partially furnished, 3 bedroom, 3 bathroom Condominium for Sale. Completed in 2016, this end lot unit is in original condition. Others: Freehold, 3 other room(s) This property is currently vacant and ready to move in. Located in Singapore's district D09 near Orchard, River Valley in the area Orchard (Central region).

#### **EXTERIOR FACILITIES**

24 Hours Security

- Covered Car Park
- Function Room
- Jacuzzi

VISIT THIS PROPERTY AT: https://www.sophiatanproperties.com/property/SGLD93110026

L3008899K R005309D