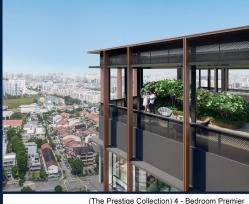

FLOOR/LEVEL: 7 - MIDDLE FLOOR

**BED ROOMS:** 4 **BATH ROOMS:** 5 **MAIDS ROOMS:** N/A ■ PARKING SPACES: N/A **CORNER LAYOUT TYPE:** 

**■ FACING:** N/A **VIEWING: OTHER** 

**■ SELLING PRICE:** 

**■ COMPLETION YEAR:** 

### THE CONTINUUM

Condominium for Sale: Partially furnished, 4 bedroom, 5 bathroom. Completion in 2027, this corner unit is in original condition. Tenure: Freehold Located in Singapore's district D15 near East Coast, Marine Parade in the area East Coast (Central region).