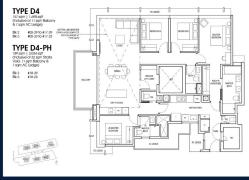

FLOOR/LEVEL: 7 - MIDDLE FLOOR

**BED ROOMS:** 4 **BATH ROOMS:** 5 **MAIDS ROOMS:** N/A ■ PARKING SPACES: N/A **CORNER LAYOUT TYPE:** 

**■ FACING:** N/A **VIEWING: OTHER** 

**■ SELLING PRICE:** 

**■ COMPLETION YEAR:** 

### THE CONTINUUM

Condominium for Sale: Partially furnished, 4 bedroom, 5 bathroom. Completion in 2027, this corner unit is in original condition. Tenure: Freehold Located in Singapore's district D15 near East Coast, Marine Parade in the area East Coast (Central region).