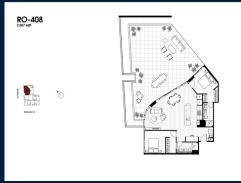

# **RESIDENTIAL - APARTMENT** 2,067SQFT (192SQM) / CALL FOR PRICE!

Roden: 2 - Bedroom

### **RESIDENTIAL - APARTMENT**

512 - 544 SPENCER ST, WEST MELBOURNE, 3003, MELBOURNE, MELBOURNE, AUSTRALIA

**LISTING ID:** SGLD92438830 **TENURE: FREEHOLD** 

■ TITLE: N/A

SIZE BUILT-UP: 2,067SQFT (192SQM) SIZE LAND: 45,703SQFT (4,246SQM)

■ NO. OF FLOORS:

FLOOR/LEVEL: 4 - MIDDLE FLOOR

**BED ROOMS:** 2 **BATH ROOMS:** 2 **MAIDS ROOMS:** N/A ■ PARKING SPACES: N/A **CORNER LAYOUT TYPE:** 

**NORTH ■ FACING: VIEWING: OTHER** 

**■ SELLING PRICE:** 