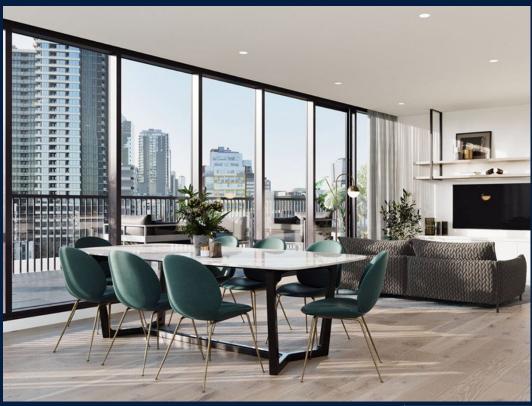

### THE MARKER

Spacious 2,067sqft (192sqm), partially furnished, 2 bedroom, 2 bathroom Apartment for Sale. Completed in 2021, this middle floor corner unit is in original condition. Others: Freehold, facing north This property is currently vacant and ready to move in. Location: Melbourne. Australia.

### **INTERIOR FACILITIES**

Air-Conditioning

Balcony

Cable TV

Walk-In-Wardrobe

### OTHER INTERIOR FEATURES

Cooker Hob/Hood

Dishwasher

Oven / Microwave