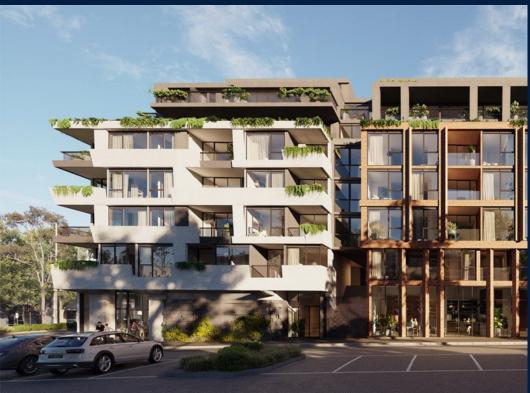

### **RESIDENTIAL - APARTMENT**

512 - 544 SPENCER ST, WEST MELBOURNE, 3003, MELBOURNE, MELBOURNE, AUSTRALIA

**LISTING ID:** SGLD92131266 **TENURE: FREEHOLD** 

■ TITLE: N/A

SIZE BUILT-UP: 915SQFT (85SQM) SIZE LAND: 45,703SQFT (4,246SQM)

### THE MARKER

Spacious 915sqft (85sqm), partially furnished, 2 bedroom, 2 bathroom Apartment for Sale. Completed in 2021, this low floor end lot unit is in original condition. Others: Freehold, facing north east This property is currently vacant and ready to move in. Location: Melbourne. Australia.