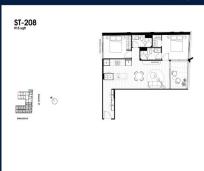

■ NO. OF FLOORS:

FLOOR/LEVEL: 2 - LOW FLOOR

**BED ROOMS:** 2 **BATH ROOMS:** 2 **MAIDS ROOMS:** N/A ■ PARKING SPACES: N/A

**END LOT LAYOUT TYPE: NORTH EAST ■ FACING: VIEWING:** OTHER

**■ SELLING PRICE:** 

### THE MARKER

Spacious 915sqft (85sqm), partially furnished, 2 bedroom, 2 bathroom Apartment for Sale. Completed in 2021, this low floor end lot unit is in original condition. Others: Freehold, facing north east This property is currently vacant and ready to move in. Location: Melbourne. Australia.