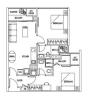

## RESIDENTIAL - CONDOMINIUM 725SQFT (67SQM) / CALL FOR PRICE!

2 - Bedroom + Dual Key

■ NO. OF FLOORS: 43

■ FLOOR/LEVEL: N/A - N/A ■ BED ROOMS: 2

■ BATH ROOMS: 2 ■ MAIDS ROOMS: N/A ■ PARKING SPACES: N/A

■ LAYOUT TYPE: END LOT ■ FACING: N/A ■ VIEWING: OTHER

■ SELLING PRICE: CALL FOR PRICE

**■ COMPLETION YEAR:** 2020

#### THE LUXE

Partially furnished, 2 bedroom, 2 bathroom Condominium for Sale. Completion in 2020, this end lot unit is in original condition. This property is currently vacant and ready to move in. Location: Kuala Lumpur, Malaysia.