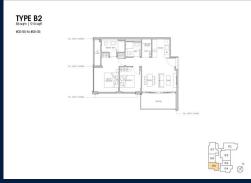

#### **RESIDENTIAL - CONDOMINIUM**

99, STILL ROAD, EAST COAST, MARINE PARADE,

**SINGAPORE 423989** 

**LISTING ID:** SGLD91029452 **TENURE: FREEHOLD** ■ TITLE: N/A

**SIZE BUILT-UP:** 915SQFT (85SQM) SIZE LAND: 23,541SQFT (2,187SQM)

■ NO. OF FLOORS:

FLOOR/LEVEL: 2 - LOW FLOOR

**BED ROOMS:** 2+1 **BATH ROOMS:** 2 N/A **MAIDS ROOMS:** ■ PARKING SPACES: N/A **CORNER LAYOUT TYPE:** 

**■ FACING:** N/A **VIEWING: OTHER** 

**■ SELLING PRICE:** 