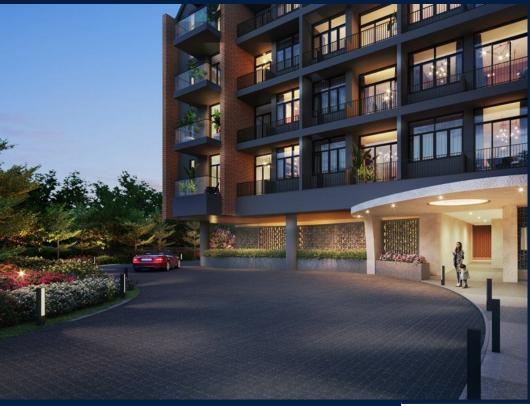

### **RESIDENTIAL - CONDOMINIUM**

99, STILL ROAD, EAST COAST, MARINE PARADE,

**SINGAPORE 423989** 

■ LISTING ID: SGLD90509178 ■ TENURE: FREEHOLD

■ TITLE: N/A

■ **SIZE BUILT-UP**: 786SQFT (73SQM)
■ **SIZE LAND**: 23,541SQFT (2,187SQM)

#### **CLAYDENCE**

Condominium for Sale: Partially furnished, 2 bedroom, 2 bathroom. Completion in 2025, this unit is in original condition. Tenure: Freehold Located in Singapore's district D15 near East Coast, Marine Parade in the area East Coast (Central region).

#### **EXTERIOR FACILITIES**

24 Hours Security

Covered Car Park

Jacuzzi

Landscaped Garden

VISIT THIS PROPERTY AT: https://www.sophiatanproperties.com/property/SGLD90509178