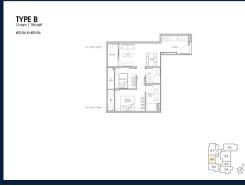

# RESIDENTIAL - CONDOMINIUM 786SQFT (73SQM) / CALL FOR PRICE!

2 - Bedroom

■ **NO. OF FLOORS**: 5

■ FLOOR/LEVEL: 5 - HIGH FLOOR

■ BED ROOMS: 2
■ BATH ROOMS: 2
■ MAIDS ROOMS: N/A
■ PARKING SPACES: N/A

■ LAYOUT TYPE: REGULAR

■ FACING: N/A
■ VIEWING: OTHER

■ SELLING PRICE: CALL FOR PRICE