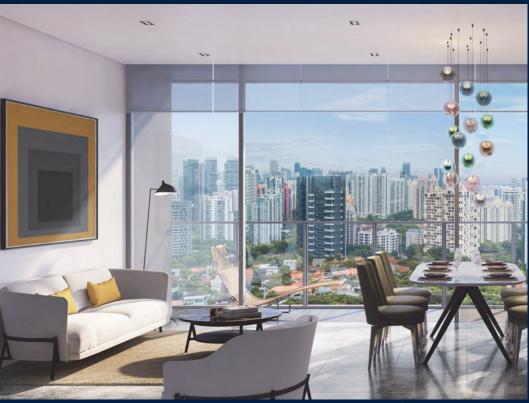

#### **CUSCADEN RESERVE**

Partially furnished, 2 bedroom, 2 bathroom Condominium for Sale. Completed in 2022, this unit is in original condition. Others: Leasehold 99 This property is currently vacant and ready to move in. Located in Singapore's district D10 near Tanglin, Holland in the area Tanglin (Central region).

#### **INTERIOR FACILITIES**

Air-Conditioning Balcony

#### **OTHER INTERIOR FEATURES**

Cooker Hob/Hood

Fridge

Intercom

Oven / Microwave

#### **EXTERIOR FACILITIES**

24 Hours Security

Clubhouse

Covered Car Park

Lounge

VISIT THIS PROPERTY AT: https://www.sophiatanproperties.com/property/SGLD90477746

L3008899K R005309D