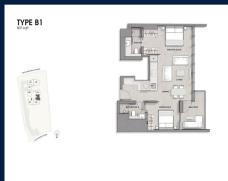

# **RESIDENTIAL - CONDOMINIUM** 807SQFT (75SQM) / CALL FOR PRICE!

2 - Bedroom

### **RESIDENTIAL - CONDOMINIUM**

**8 CUSCADEN ROAD, SINGAPORE 249732** 

**LISTING ID:** SGLD90477746 TENURE: **LEASEHOLD 99** 

TITLE: N/A

SIZE BUILT-UP: 807SQFT (75SQM) SIZE LAND: 1.414AC (0.572HA) ■ NO. OF FLOORS: 28

FLOOR/LEVEL: N/A - N/A **BED ROOMS:** 2 **BATH ROOMS:** 2 **MAIDS ROOMS:** N/A ■ PARKING SPACES: N/A

**REGULAR LAYOUT TYPE:** 

**■ FACING:** N/A **VIEWING:** N/A

**■ SELLING PRICE:** 

**■ COMPLETION YEAR:** 