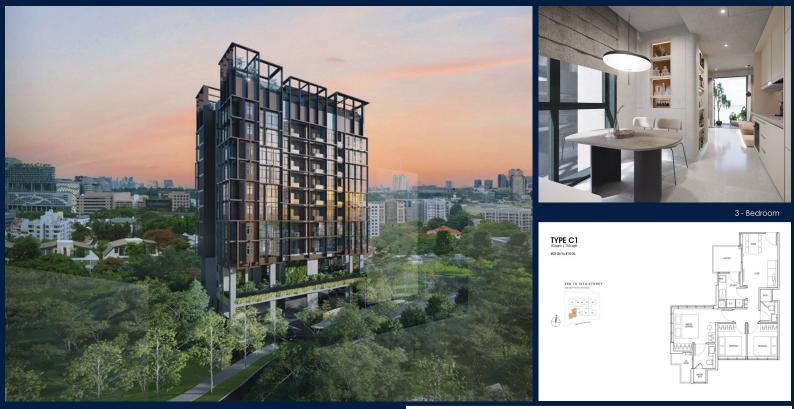

# 11, INSTITUTION HILL, ORCHARD, RIVER VALLEY, SINGAPORE 239666

LISTING ID: TENURE: TITLE: SIZE BUILT-UP: SIZE LAND: NO. OF FLOORS: FLOOR/LEVEL: BED ROOMS: BATH ROOMS: MAIDS ROOMS: PARKING SPACES: LAYOUT TYPE: FACING: VIEWING: SELLING PRICE: COMPLETION YEAR: CONDITION:

SGLD90470796 LEASEHOLD 999 N/A 753SQFT (70SQM) 14,300SQFT (1,329SQM) 10 N/A - N/A 3 2 N/A N/A CORNER N/A OTHER CALL FOR PRICE!

#### 2026 ORIGINAL CONDITION PARTIALLY FURNISHED NOV 17, 2022

#### HILL HOUSE

Condominium for Sale: Partially furnished, 3 bedroom, 2 bathroom. Completion in 2026, this corner unit is in original condition. Tenure: Leasehold 999 Located in Singapore's district D09 near Orchard, River Valley in the area Orchard (Central region).