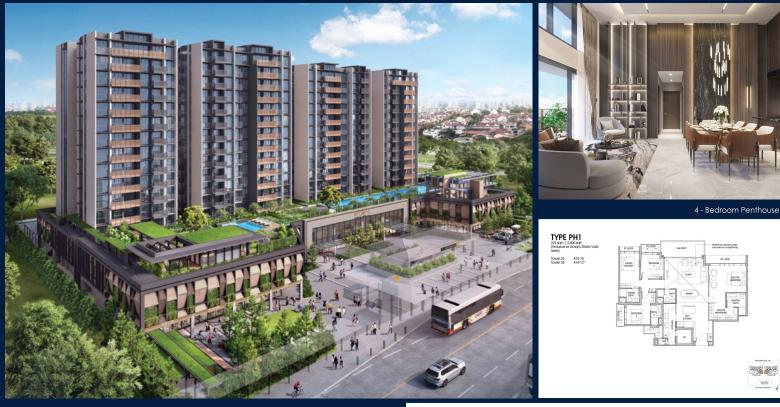

#### 26 TANAH MERAH KECHIL LINK, BEDOK, UPPER **EAST COAST, SINGAPORE 468457**

LISTING ID: TENURE: TITLE: SIZE BUILT-UP: SIZE LAND: NO. OF FLOORS: FLOOR/LEVEL: BED ROOMS: BATH ROOMS: MAIDS ROOMS: PARKING SPACES: LAYOUT TYPE: FACING: VIEWING: SELLING PRICE:

COMPLETION YEAR:

CONDITION:

FURNISHING:

LISTING DATE:

SGLD88930323 **LEASEHOLD 99** N/A 2,400SQFT (223SQM) 2.194AC (0.888HA) 15 **15 - PENTHOUSE** Δ 5 N/A N/A CORNER N/A OTHER

#### SCENECA RESIDENCE

Condominium for Sale: Partially furnished, 4 bedroom, 5 bathroom. Completion in 2027, this penthouse corner unit is in original condition. Tenure: Leasehold 99 Located in Singapore's district D16 near Bedok, Upper East Coast in the area Upper East Coast (East region).