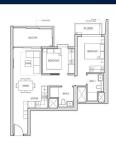

FLOOR/LEVEL: 20 - MIDDLE FLOOR

**BED ROOMS: BATH ROOMS:** 2 **MAIDS ROOMS:** N/A ■ PARKING SPACES: N/A

**REGULAR LAYOUT TYPE:** 

**■ FACING:** N/A **VIEWING:** N/A

**■ SELLING PRICE:** 

**■ COMPLETION YEAR:** 