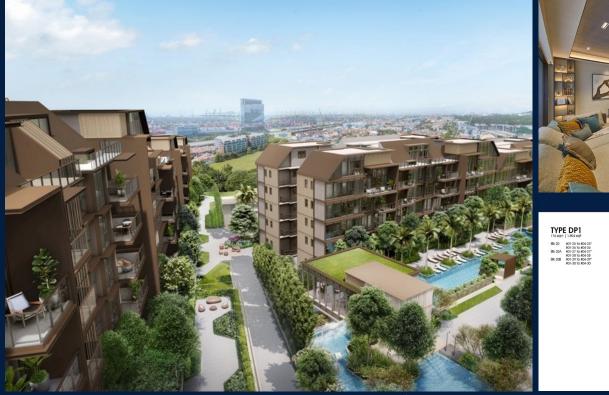

#### **RESIDENTIAL - CONDOMINIUM**

20A YEW SIANG ROAD, BUONA VISTA, WEST COAST, CLEMENTI, SINGAPORE 117755

LISTING ID:
TENURE:
TITLE:
SIZE BUILT-UP:
SIZE LAND:
NO. OF FLOORS:
FLOOR/LEVEL:
BED ROOMS:
BATH ROOMS:
MAIDS ROOMS:
PARKING SPACES:
LAYOUT TYPE:
FACING:
VIEWING:
SELLING PRICE:

COMPLETION YEAR:

CONDITION:

FURNISHING:

LISTING DATE:

SGLD87538607 FREEHOLD N/A 1,894SQFT (176SQM) 4.785AC (1.936HA) 5 1 - LOW FLOOR 4 4 N/A N/A N/A REGULAR N/A OTHER CALL FOR PRICE!

2026 ORIGINAL CONDITION PARTIALLY FURNISHED OCT 10, 2023

#### **TERRA HILL**

Condominium for Sale: Partially furnished, 4 bedroom, 4 bathroom. Completion in 2026, this unit is in original condition. Tenure: Freehold Located in Singapore's district D05 near Buona Vista, West Coast, Clementi in the area South West (Central region).

#### **EXTERIOR FACILITIES**

- 24 Hours Security
- Clubhouse

- Balcony
- Bombshelter
- Private Lift
- Dishwasher
- Fridge
- Basketball Court
- Covered Car Park

VISIT THIS PROPERTY AT: https://www.sophiatanproperties.com/property/SGLD87538607