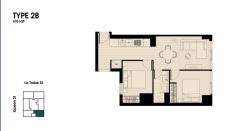

## **RESIDENTIAL - CONDOMINIUM**

318 QUEEN STREET, 3000, MELBOURNE, MELBOURNE, AUSTRALIA

■ LISTING ID: SGLD87504748
■ TENURE: FREEHOLD
■ TITLE: N/A

■ **SIZE BUILT-UP**: 635SQFT (59SQM)
■ **SIZE LAND**: 7,276SQFT (676SQM)

■ NO. OF FLOORS: 48

■ FLOOR/LEVEL: N/A - MIDDLE FLOOR

■ BED ROOMS: 2
■ BATH ROOMS: 1
■ MAIDS ROOMS: N/A
■ PARKING SPACES: N/A
■ LAYOUT TYPE: CORNER
■ FACING: N/A

■ VIEWING: N/A
■ SELLING PRICE: CALL FOR P