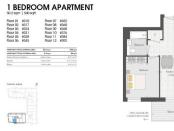

# **RESIDENTIAL - APARTMENT** 540SQFT (50SQM) / CALL FOR PRICE!

Affinity Tower : 1 - Bedroom ó.

#### **RESIDENTIAL - APARTMENT**

**BERESFORD AVENUE, WEMBLEY, ALPERTON, HA0 1NW, LONDON, LONDON, UNITED KINGDOM** 

LISTING ID: TENURE: TITLE: SIZE BUILT-UP: SIZE LAND: NO. OF FLOORS: FLOOR/LEVEL: BED ROOMS: BATH ROOMS: MAIDS ROOMS: PARKING SPACES: LAYOUT TYPE: FACING: VIEWING: SELLING PRICE: COMPLETION YEAR:

CONDITION:

FURNISHING:

LISTING DATE:

SGLD87402644 **LEASEHOLD 999** N/A 540SQFT (50SQM) N/A 13 N/A - N/A N/A N/A **INTERMEDIATE** N/A N/A

2023 **ORIGINAL CONDITION** PARTIALLY FURNISHED FEB 25, 2022

### **GRAND UNION**

Apartment for Sale: Partially furnished, 1 bedroom, 1 bathroom. Completion in 2023, this intermediate unit is in original condition. Tenure: Leasehold 999