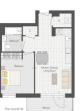

# **RESIDENTIAL - APARTMENT** 540SQFT (50SQM) / CALL FOR PRICE!

Affinity Tower : 1 - Bedroom ó.

#### **RESIDENTIAL - APARTMENT**

**BERESFORD AVENUE, WEMBLEY, ALPERTON, HA0 1NW, LONDON, LONDON, UNITED KINGDOM** 

LISTING ID: TENURE: TITLE: SIZE BUILT-UP: SIZE LAND: NO. OF FLOORS: FLOOR/LEVEL: BED ROOMS: BATH ROOMS: MAIDS ROOMS: PARKING SPACES: LAYOUT TYPE: FACING: VIEWING: SELLING PRICE: COMPLETION YEAR:

CONDITION:

FURNISHING:

LISTING DATE:

SGLD87402644 **LEASEHOLD 999** N/A 540SQFT (50SQM) N/A 13 N/A - N/A N/A N/A **INTERMEDIATE** N/A N/A

2023 **ORIGINAL CONDITION** PARTIALLY FURNISHED FEB 25, 2022

### **GRAND UNION**

Apartment for Sale: Partially furnished, 1 bedroom, 1 bathroom. Completion in 2023, this intermediate unit is in original condition. Tenure: Leasehold 999