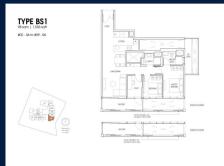

## **RESIDENTIAL - CONDOMINIUM**

19, NASSIM HILL, TANGLIN, HOLLAND, SINGAPORE 258482

■ LISTING ID: SGLD87313945 ■ TENURE: LEASEHOLD 99

■ TITLE: N/A

■ **SIZE BUILT-UP:** 1,055SQFT (98SQM) ■ **SIZE LAND:** 1.429AC (0.578HA)

■ NO. OF FLOORS: 10
■ FLOOR/LEVEL: N/A - N/A
■ BED ROOMS: 2+1
■ BATH ROOMS: 2
■ MAIDS ROOMS: N/A
■ PARKING SPACES: N/A
■ LAYOUT TYPE: CORNER

■ FACING: N/A
■ VIEWING: OTHER

■ SELLING PRICE: CALL FOR PRICE

### 19 NASSIM

Spacious 1,055sqft (98sqm), unfurnished, 2 bedroom, 2 bathroom Condominium for Sale. Completion in 2024, this corner unit is in original condition. Others: Leasehold 99, 1 other room(s) This property is currently vacant and ready to move in. Located in Singapore's district D10 near Tanglin, Holland in the area Tanglin (Central region).