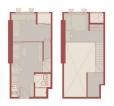

# **RESIDENTIAL - CONDOMINIUM** 323SQFT (30SQM) / CALL FOR PRICE!

(Vertiplex) 1 - Bedroom

TYPE H1

## **RESIDENTIAL - CONDOMINIUM**

RAMA IV ROAD, PHRA KHANONG, KHLONG TOEI, 10110, BANGKOK, BANGKOK, THAILAND

**LISTING ID:** SGLD87198455 **TENURE: FREEHOLD** 

■ TITLE: N/A

**SIZE BUILT-UP:** 323SQFT (30SQM) SIZE LAND: 1.977AC (0.800HA)

■ NO. OF FLOORS:

FLOOR/LEVEL: N/A - HIGH FLOOR

**BED ROOMS:** 1+1 **BATH ROOMS:** N/A **MAIDS ROOMS:** ■ PARKING SPACES: N/A

**LAYOUT TYPE: REGULAR** 

**■ FACING:** N/A **VIEWING: OTHER** 

**■ SELLING PRICE:** 