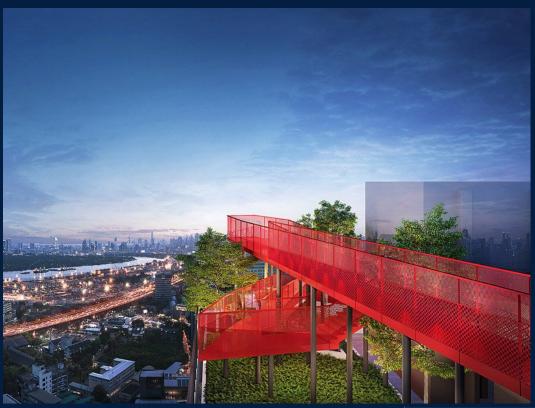

#### **ASPIRE SUKHUMVIT-RAMA 4**

Condominium for Sale: Partially furnished, 1 bedroom, 1 bathroom. Completion in 2025, this high floor unit is in original condition. Tenure: Freehold

### **EXTERIOR FACILITIES**

24 Hours Security

Clubhouse

Covered Car Park

Function Room

VISIT THIS PROPERTY AT: https://www.sophiatanproperties.com/property/SGLD87198455

L3008899K R005309D