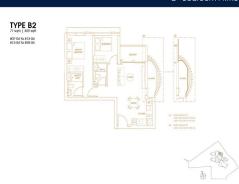

# RESIDENTIAL - CONDOMINIUM 829SQFT (77SQM) / CALL FOR PRICE!

2 - Bedroom Prime

# **RESIDENTIAL - CONDOMINIUM**

71 CAIRNHILL ROAD, ORCHARD, RIVER VALLEY,

**SINGAPORE 229725** 

■ LISTING ID: SGLD87182062 ■ TENURE: FREEHOLD

■ TITLE: N/A

■ **SIZE BUILT-UP**: 829SQFT (77SQM)
■ **SIZE LAND**: 1.444AC (0.584HA)

■ **NO. OF FLOORS**: 36

■ FLOOR/LEVEL: 15 - MIDDLE FLOOR

■ BED ROOMS: 2
■ BATH ROOMS: 2
■ MAIDS ROOMS: N/A
■ PARKING SPACES: N/A

■ LAYOUT TYPE: REGULAR

■ FACING: N/A
■ VIEWING: OTHER

■ SELLING PRICE: CALL FOR PRICE