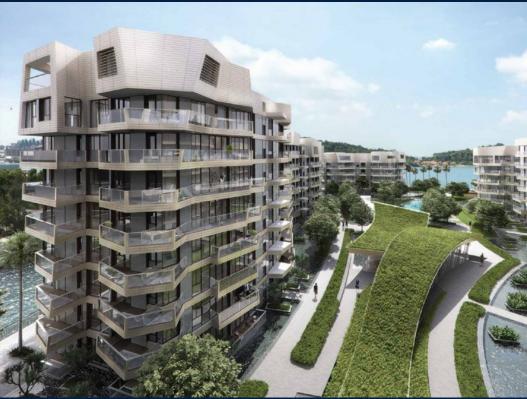

## **RESIDENTIAL - CONDOMINIUM**

CORALS AT KEPPEL BAY, 1, KEPPEL BAY DRIVE, HARBOURFRONT, TELOK BLANGAH, SINGAPORE

**LISTING ID:** SGLD86654508 TENURE: **LEASEHOLD 99** 

■ TITLE: N/A

SIZE BUILT-UP: 2.573SQFT (239SQM) SIZE LAND: 9.642AC (3.902HA)

### **CORALS AT KEPPEL BAY**

Spacious 2,573sqft (239sqm), partially furnished, 4 bedroom, 3 bathroom Condominium for Sale. Completed in 2018, this unit is in original condition. Others: Leasehold 99, 1 other room(s) This property is currently vacant and ready to move in. Located in Singapore's district D04 near Harbourfront, Telok Blangah in the area Keppel (Central region).

### **EXTERIOR FACILITIES**

24 Hours Security

Clubhouse

Covered Car Park

Function Room

VISIT THIS PROPERTY AT: https://www.sophiatanproperties.com/property/SGLD86654508