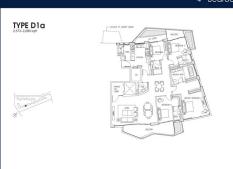

# **RESIDENTIAL - CONDOMINIUM** 2,573SQFT (239SQM) / CALL FOR PRICE!

4 - Bedroom

■ NO. OF FLOORS: N/A FLOOR/LEVEL: N/A - N/A **BED ROOMS:** 4+1 **BATH ROOMS:** 3 N/A **MAIDS ROOMS:** ■ PARKING SPACES: N/A **OTHER** LAYOUT TYPE: **■ FACING:** N/A **VIEWING: OTHER** 

**■ SELLING PRICE:** 

### **CORALS AT KEPPEL BAY**

Spacious 2,573sqft (239sqm), partially furnished, 4 bedroom, 3 bathroom Condominium for Sale. Completed in 2018, this unit is in original condition. Others: Leasehold 99, 1 other room(s) This property is currently vacant and ready to move in. Located in Singapore's district D04 near Harbourfront, Telok Blangah in the area Keppel (Central region).