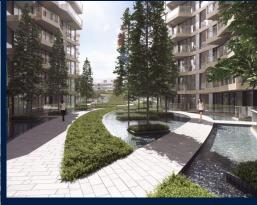

### **CORALS AT KEPPEL BAY**

Spacious 2,573sqft (239sqm), partially furnished, 4 bedroom, 3 bathroom Condominium for Sale. Completed in 2018, this unit is in original condition. Others: Leasehold 99, 1 other room(s) This property is currently vacant and ready to move in. Located in Singapore's district D04 near Harbourfront, Telok Blangah in the area Keppel (Central region).

### **EXTERIOR FACILITIES**

24 Hours Security

Clubhouse

Covered Car Park

Function Room

VISIT THIS PROPERTY AT: https://www.sophiatanproperties.com/property/SGLD86654508