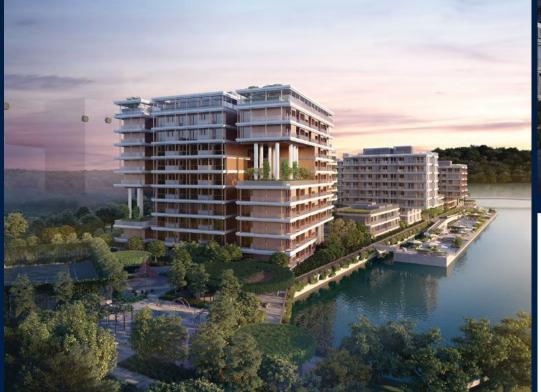

#### THE REEF AT KING'S DOCK

Condominium for Sale: Partially furnished, 3 bedroom, 2 bathroom. Completed in 2025, this unit is in original condition. Tenure: Leasehold 99 Located in Singapore's district D04 near Harbourfront, Telok Blangah in the area Keppel (Central region).