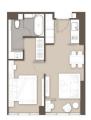

# **RESIDENTIAL - CONDOMINIUM** 511SQFT (47SQM) / CALL FOR PRICE!

■ NO. OF FLOORS: 37 FLOOR/LEVEL: N/A - N/A **BED ROOMS:** 

**BATH ROOMS:** N/A **MAIDS ROOMS:** ■ PARKING SPACES: N/A **OTHER** LAYOUT TYPE: **■ FACING:** N/A **VIEWING: OTHER** 

**■ SELLING PRICE:** 

**■ COMPLETION YEAR:** 2023

#### **MULBERRY GROVE SUKHUMVIT**

Condominium for Sale: Partially furnished, 1 bedroom, 1 bathroom Completion in 2023, this unit is in original condition.

Tenure: Freehold