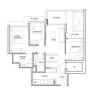

### RESIDENTIAL - CONDOMINIUM 904SQFT (84SQM) / CALL FOR PRICE!

The Signature Collection: 3 - Bedroom

TYPE C1 84 sqm | 904 sqrt Bik 18 #01-05 to #04-05 Bik 18A #01-20 to #04-20\*

■ NO. OF FLOORS:

■ FLOOR/LEVEL: 4 - HIGH FLOOR

■ BED ROOMS: 3
■ BATH ROOMS: 2
■ MAIDS ROOMS: N/A
■ PARKING SPACES: N/A

■ LAYOUT TYPE: REGULAR

■ FACING: N/A
■ VIEWING: OTHER

■ SELLING PRICE: CALL FOR PRICE

**■ COMPLETION YEAR:** 2026