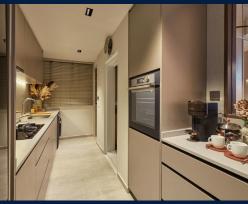

#### **INTERIOR FACILITIES**

Air-Conditioning

Balcony

Bombshelter

#### **OTHER INTERIOR FEATURES**

Cooker Hob/Hood

Dishwasher

Dryer

• Fridge