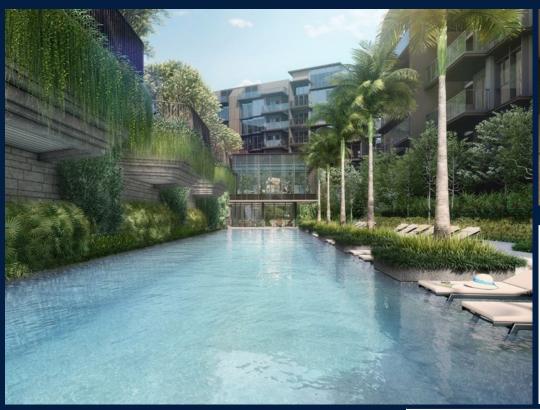

#### **TERRA HILL**

Condominium for Sale: Partially furnished, 3 bedroom, 2 bathroom. Completion in 2026, this unit is in original condition. Tenure: Freehold Located in Singapore's district D05 near Buona Vista, West Coast, Clementi in the area South West (Central region).

#### **EXTERIOR FACILITIES**

24 Hours Security

Basketball Court

Clubhouse

Covered Car Park

VISIT THIS PROPERTY AT: https://www.sophiatanproperties.com/property/SGLD86506156