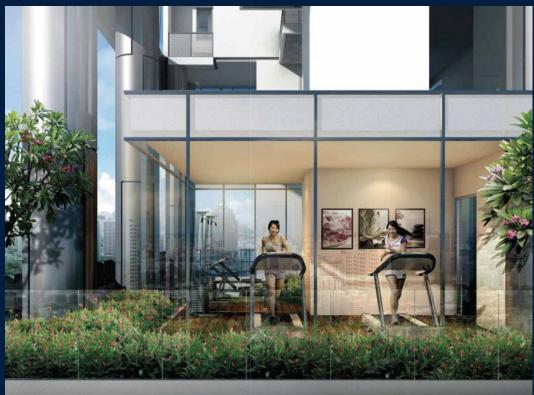

#### **26 NEWTON**

Spacious 1,119sqft (104sqm), partially furnished, 1 bedroom, 2 bathroom Condominium for Sale. Completed in 2016, this penthouse unit is in original condition. Others: Freehold, facing north, 1 other room(s) This property is currently vacant and ready to move in. Located in Singapore's district D11 near Newton, Novena in the area Newton (Central region).

#### **EXTERIOR FACILITIES**

24 Hours Security

· Covered Car Park

Swimming Pool

Wading Pool

VISIT THIS PROPERTY AT: https://www.sophiatanproperties.com/property/SGLD85615513

L3008899K R005309D