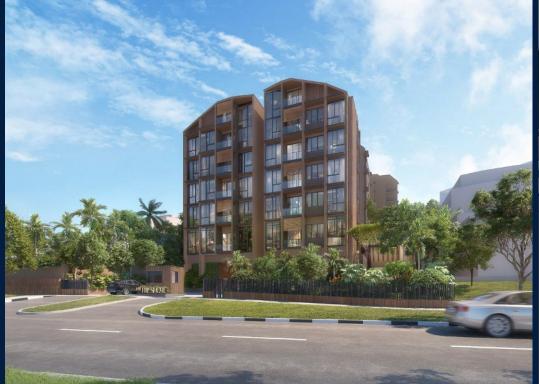

#### 290 & 292, PASIR PANJANG ROAD, BUONA VISTA, WEST COAST, CLEMENTI, SINGAPORE 118633

LISTING ID: TENURE: TITLE: SIZE BUILT-UP: SIZE LAND: NO. OF FLOORS: FLOOR/LEVEL: BED ROOMS: BATH ROOMS: MAIDS ROOMS: PARKING SPACES: LAYOUT TYPE: FACING: VIEWING:

### THE HILLSHORE

Spacious 904sqft (84sqm), partially furnished, 2 bedroom, 2 bathroom Condominium for Sale. Completion in 2027, this penthouse unit is in original condition. Others: freeholdLocated in Singapore's district D05 near Buona Vista, West Coast, Clementi in the area South West (Central region).