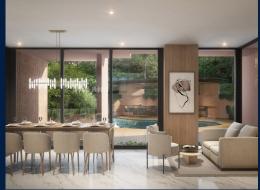

### THE HILLSHORE

Spacious 904sqft (84sqm), partially furnished, 2 bedroom, 2 bathroom Condominium for Sale. Completion in 2027, this penthouse unit is in original condition. Others: freeholdLocated in Singapore's district D05 near Buona Vista, West Coast, Clementi in the area South West (Central region).

## **INTERIOR FACILITIES**

- Air-Conditioning
- Bombshelter

#### **OTHER INTERIOR FEATURES**

- Cooker Hob/Hood
- Oven / Microwave

#### **EXTERIOR FACILITIES**

- 24 Hours Security
- Covered Car Park

- Balcony
- Intercom
- Clubhouse
- Function Room