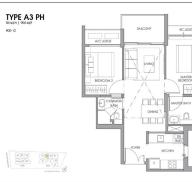

## **RESIDENTIAL - CONDOMINIUM** 904SQFT (84SQM) / CALL FOR PRICE!

+65 9144 1214

2 - Bedroom Penthouse

SELLING PRICE:

CONDITION:

FURNISHING:

LISTING DATE:

COMPLETION YEAR:

SGLD85601550 FREEHOLD N/A 904SQFT (84SQM) 45,742SQFT (4,250SQM) 5 **5 - PENTHOUSE** 2 2 N/A N/A REGULAR N/A OTHER

### THE HILLSHORE

Spacious 904sqft (84sqm), partially furnished, 2 bedroom, 2 bathroom Condominium for Sale. Completion in 2027, this penthouse unit is in original condition. Others: freeholdLocated in Singapore's district D05 near Buona Vista, West Coast, Clementi in the area South West (Central region).