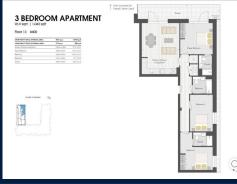

# RESIDENTIAL - APARTMENT 1,043SQFT (97SQM) / CALL FOR PRICE!

■ SIZE LAND: N/A
■ NO. OF FLOORS: 13

■ FLOOR/LEVEL: N/A - HIGH FLOOR

■ BED ROOMS: 3
■ BATH ROOMS: 3
■ MAIDS ROOMS: N/A
■ PARKING SPACES: N/A

■ LAYOUT TYPE: CORNER
■ FACING: N/A
■ VIEWING: OTHER

■ SELLING PRICE: CALL FOR PRICE