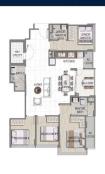

■ NO. OF FLOORS: 5

■ FLOOR/LEVEL: N/A - N/A

■ BED ROOMS: 4
■ BATH ROOMS: 3
■ MAIDS ROOMS: N/A
■ PARKING SPACES: N/A
■ LAYOUT TYPE: OTHER
■ FACING: N/A

■ SELLING PRICE: CALL FOR PRICE

**■ COMPLETION YEAR:** 2025

#### **K SUITES**

Condominium for Sale: Partially furnished, 4 bedroom, 3 bathroom. Completion in 2025, this unit is in original condition. Tenure: Freehold Located in Singapore's district D15 near East Coast, Marine Parade in the area East Coast (Central region).