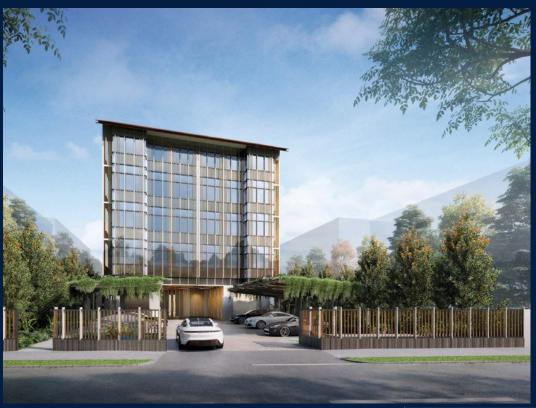

#### **RESIDENTIAL - CONDOMINIUM**

21, LORONG K TELOK KURAU, EAST COAST, MARINE PARADE, SINGAPORE 425617

■ LISTING ID: SGLD84790956 ■ TENURE: FREEHOLD ■ TITLE: N/A

■ SIZE BUILT-UP: 1,130SQFT (105SQM)
■ SIZE LAND: 14,875SQFT (1,382SQM)

#### **K SUITES**

Condominium for Sale: Partially furnished, 4 bedroom, 3 bathroom. Completion in 2025, this unit is in original condition. Tenure: Freehold Located in Singapore's district D15 near East Coast, Marine Parade in the area East Coast (Central region).