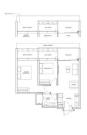

#### **RESIDENTIAL - CONDOMINIUM**

80, ANSON ROAD, CHINATOWN, TANJONG PAGAR,

**SINGAPORE 079907** 

■ LISTING ID: SGLD84490890 ■ TENURE: FREEHOLD

■ TITLE: N/A

■ **SIZE BUILT-UP**: 678SQFT (63SQM)
■ **SIZE LAND**: 1.258AC (0.509HA)

■ NO. OF FLOORS: 45

■ FLOOR/LEVEL: N/A - N/A ■ BED ROOMS: 2

■ BATH ROOMS: 1
■ MAIDS ROOMS: N/A
■ PARKING SPACES: N/A

■ LAYOUT TYPE: REGULAR

■ FACING: N/A
■ VIEWING: OTHER

■ SELLING PRICE: CALL FOR PRICE

**■ COMPLETION YEAR:** 2030

■ CONDITION: ORIGINAL CONDITION ■ FURNISHING: PARTIALLY FURNISHED

■ LISTING DATE: APR 25, 2023

#### **NEWPORT RESIDENCES**

Condominium for Sale: Partially furnished, 2 bedroom, 1 bathroom. Completion in 2030, this unit is in original condition. Tenure: Freehold Located in Singapore's district D02 near Chinatown, Tanjong Pagar in the area CBD (Central region).