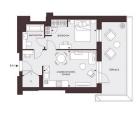

# **RESIDENTIAL - APARTMENT** 458SQFT (43SQM) / CALL FOR PRICE!

The Regent: 1 - Bedroom

N/A - LOW FLOOR FLOOR/LEVEL:

**BED ROOMS: BATH ROOMS: MAIDS ROOMS:** N/A ■ PARKING SPACES: N/A **OTHER LAYOUT TYPE: ■ FACING:** N/A **VIEWING: OTHER** 

**■ SELLING PRICE:** 

**■ COMPLETION YEAR:** 2022

**CONDITION: ORIGINAL CONDITION FURNISHING:** PARTIALLY FURNISHED