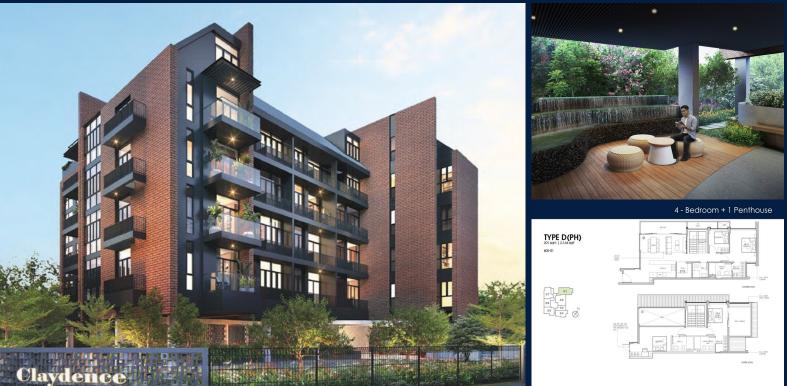

### 99, STILL ROAD, EAST COAST, MARINE PARADE, SINGAPORE 423989

LISTING ID: TENURE: TITLE: SIZE BUILT-UP: SIZE LAND: NO. OF FLOORS: FLOOR/LEVEL: BED ROOMS: BATH ROOMS: MAIDS ROOMS: PARKING SPACES: LAYOUT TYPE: FACING: VIEWING: SELLING PRICE: COMPLETION YEAR:

CONDITION:

FURNISHING:

LISTING DATE:

SGLD83217073 FREEHOLD N/A 2,164SQFT (201SQM) 23,541SQFT (2,187SQM) 5 **5 - PENTHOUSE** 4+2 4 N/A N/A CORNER N/A OTHER

2025 **ORIGINAL CONDITION** PARTIALLY FURNISHED MAR 06, 2023

### **CLAYDENCE**

Condominium for Sale: Partially furnished, 4 bedroom, 4 bathroom. Completion in 2025, this penthouse corner unit is in original condition. Tenure: Freehold Located in Singapore's district D15 near East Coast, Marine Parade in the area East Coast (Central region).