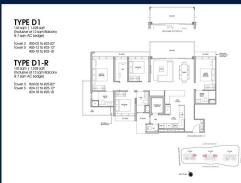

## **RESIDENTIAL - CONDOMINIUM** 1,528SQFT (142SQM) / CALL FOR PRICE!

4 - Bedroom + Flex

### **RESIDENTIAL - CONDOMINIUM**

LENTOR CENTRAL, MANDAI, UPPER THOMSON, **SINGAPORE 789900** 

**LISTING ID:** SGLD82850932 **■ TENURE: LEASEHOLD 99** 

■ TITLE: N/A

■ SIZE BUILT-UP: 1,528SQFT (142SQM) SIZE LAND: 4.270AC (1.728HA)

■ NO. OF FLOORS:

FLOOR/LEVEL: 4 - LOW FLOOR

4+1 **BED ROOMS: BATH ROOMS: MAIDS ROOMS:** N/A ■ PARKING SPACES: N/A

**REGULAR LAYOUT TYPE:** 

**■ FACING:** N/A **VIEWING: OTHER** 

**■ SELLING PRICE:** 

**■ COMPLETION YEAR:** 