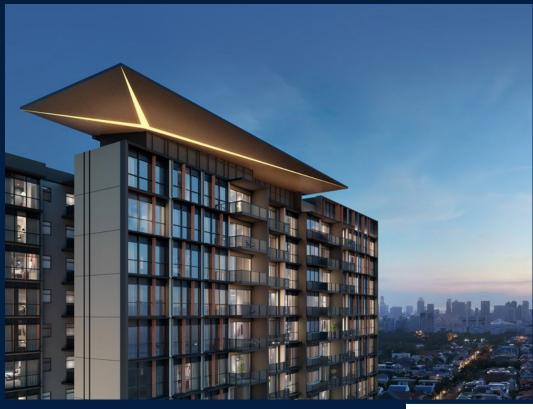

### **RESIDENTIAL - CONDOMINIUM**

92 TANJONG KATONG ROAD, EAST COAST, MARINE PARADE, SINGAPORE 439142

**LISTING ID:** SGLD82476481 **TENURE:** LEASEHOLD 99

■ TITLE: N/A

**SIZE BUILT-UP:** 527SQFT (49SQM) SIZE LAND: 4.835AC (1.957HA)

■ NO. OF FLOORS: 21

FLOOR/LEVEL: 17 - HIGH FLOOR

**BED ROOMS:** 1+1 **BATH ROOMS: MAIDS ROOMS:** N/A ■ PARKING SPACES: N/A

**LAYOUT TYPE: REGULAR** 

**■ FACING:** N/A **VIEWING: OTHER** 

**■ SELLING PRICE:** 

#### **TEMBUSU GRAND**

Condominium for Sale: Partially furnished, 1 bedroom, 1 bathroom. Completion in 2028, this high floor unit is in original condition. Tenrue: Leasehold 99 Located in Singapore's district D15 near East Coast, Marine Parade in the area East Coast (Central region).