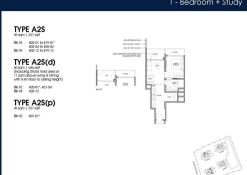

# **RESIDENTIAL - CONDOMINIUM** 527SQFT (49SQM) / CALL FOR PRICE!

1 - Bedroom + Study

■ NO. OF FLOORS: 21

FLOOR/LEVEL: 17 - HIGH FLOOR

**BED ROOMS:** 1+1 **BATH ROOMS: MAIDS ROOMS:** N/A ■ PARKING SPACES: N/A

**LAYOUT TYPE: REGULAR** 

**■ FACING:** N/A **VIEWING: OTHER** 

**■ SELLING PRICE:** 