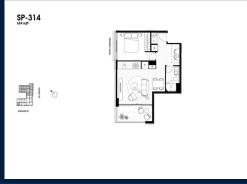

# **RESIDENTIAL - APARTMENT** 624SQFT (58SQM) / CALL FOR PRICE!

Spencer: 1 - Bedroom + Study

## **RESIDENTIAL - APARTMENT**

512 - 544 SPENCER ST, WEST MELBOURNE, 3003, MELBOURNE, MELBOURNE, AUSTRALIA

**LISTING ID:** SGLD81697380 **TENURE: FREEHOLD** 

■ TITLE: N/A

SIZE BUILT-UP: 624SQFT (58SQM) SIZE LAND: 45,703SQFT (4,246SQM)

■ NO. OF FLOORS:

FLOOR/LEVEL: 3 - LOW FLOOR

**BED ROOMS: BATH ROOMS: MAIDS ROOMS:** N/A ■ PARKING SPACES: N/A **CORNER LAYOUT TYPE:** 

**■ FACING: WEST VIEWING: OTHER** 

**■ SELLING PRICE:** 

**■ COMPLETION YEAR:** 