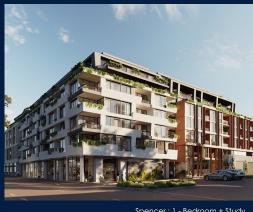

# **RESIDENTIAL - APARTMENT** 624SQFT (58SQM) / CALL FOR PRICE!

Spencer: 1 - Bedroom + Study

## **RESIDENTIAL - APARTMENT**

512 - 544 SPENCER ST, WEST MELBOURNE, 3003, MELBOURNE, MELBOURNE, AUSTRALIA

**LISTING ID:** SGLD81697380 **TENURE: FREEHOLD** 

■ TITLE: N/A

SIZE BUILT-UP: 624SQFT (58SQM) SIZE LAND: 45,703SQFT (4,246SQM)

### THE MARKER

Partially furnished, 1 bedroom, 1 bathroom Apartment for Sale. Completed in 2021, this low floor corner unit is in original condition. Others: Freehold, facing west This property is currently vacant and ready to move in. Location: Melbourne, Australia.