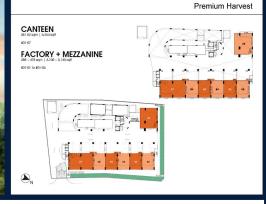

## COMMERCIAL - FACTORY (B2)

10, MANDAI ESTATE, ADMIRALTY, WOODLANDS, SINGAPORE 729907

LISTING ID: TENURE: TITLE: SIZE BUILT-UP: SIZE LAND: NO. OF FLOORS: FLOOR/LEVEL: PARKING SPACES: LAYOUT TYPE: FACING: VIEWING: SELLING PRICE: COMPLETION YEAR: CONDITION:

LISTING DATE:

SGLD81572259 FREEHOLD N/A 5,145SQFT (478SQM) 1.496AC (0.605HA) 10 1 - LOW FLOOR N/A REGULAR N/A OTHER CALL FOR PRICE!

2028 ORIGINAL CONDITION JAN 31, 2024