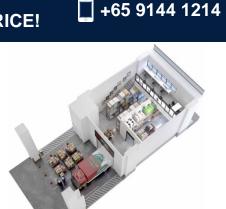

# FOR SALECOMMERCIAL - FACTORY (B2)5,145SQFT (478SQM) / CALL FOR PRICE!

i.

H

SKY FOODS

## COMMERCIAL - FACTORY (B2)

10, MANDAI ESTATE, ADMIRALTY, WOODLANDS, SINGAPORE 729907

LISTING ID: TENURE: TITLE: SIZE BUILT-UP: SIZE LAND: NO. OF FLOORS: FLOOR/LEVEL: PARKING SPACES: LAYOUT TYPE: FACING: VIEWING: SELLING PRICE: COMPLETION YEAR: CONDITION:

### SMARTFOOD@MANDAI

**INTERIOR FACILITIES** 

Air-Conditioning