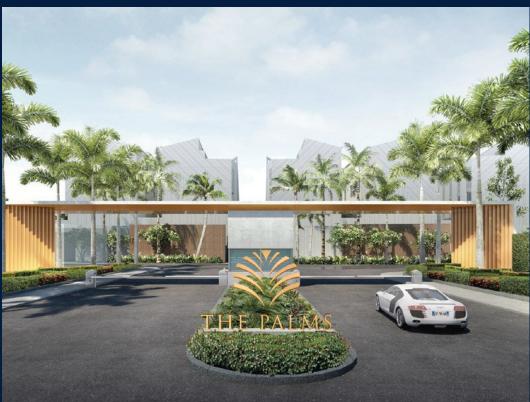

#### THE PALMS

Spacious 4,053sqft (377sqm), partially furnished, 4 bedroom, 5 bathroom Landed House for Sale. Completion in 2021, this unit is in original condition. Others: freehold This property is currently vacant and ready to move in.