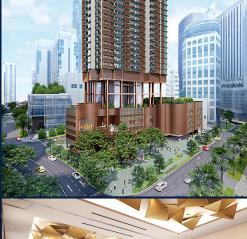

# **RESIDENTIAL - CONDOMINIUM**

ONE BERNAM, 1, BERNAM ST, CHINATOWN, **TANJONG PAGAR, SINGAPORE 078852** 

**LISTING ID:** SGLD80561207 **■ TENURE: LEASEHOLD 99** 

■ TITLE: N/A

■ SIZE BUILT-UP: 452SQFT (42SQM) SIZE LAND: 41,400SQFT (3,846SQM)

### **ONE BERNAM**

Condominium for Sale: Partially furnished, 1 bedroom. Completed in 2026, this unit is in original condition. Tenure: Leasehold 99 Located in Singapore's district D02 near Chinatown, Tanjong Pagar in the area CBD (Central region).