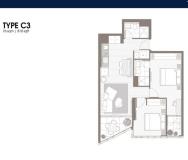

#### **RESIDENTIAL - APARTMENT**

16-22 CLAREMONT STREET, SOUTH YARRA, 3141, VIC, MELBOURNE, VICTORIA, AUSTRALIA

**LISTING ID:** SGLD80203316 **TENURE: FREEHOLD** ■ TITLE: N/A

**SIZE BUILT-UP:** 818SQFT (76SQM) SIZE LAND: 22,873SQFT (2,125SQM)

■ NO. OF FLOORS: 27

FLOOR/LEVEL: N/A - MIDDLE FLOOR

**BED ROOMS: BATH ROOMS:** 2 **MAIDS ROOMS:** N/A ■ PARKING SPACES:

**INTERMEDIATE LAYOUT TYPE:** 

**■ FACING:** N/A **VIEWING: OTHER** 

**■ SELLING PRICE:** 

#### YARRA ONE

Partially furnished, 2 bedroom, 2 bathroom Apartment for Sale. Completion in 2020, this middle floor intermediate unit is in original condition. Others: Freehold This property is currently vacant and ready to move in. Location: Melbourne, Australia.