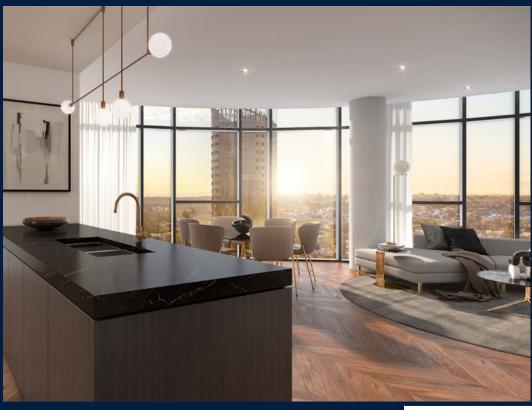

#### YARRA ONE

Partially furnished, 2 bedroom, 2 bathroom Apartment for Sale. Completion in 2020, this middle floor intermediate unit is in original condition. Others: Freehold This property is currently vacant and ready to move in. Location: Melbourne, Australia.

#### **INTERIOR FACILITIES**

Air-Conditioning

Balcony

Cable TV

Internet Connection

#### **OTHER INTERIOR FEATURES**

Cooker Hob/Hood

Dishwasher

Intercom

Oven / Microwave