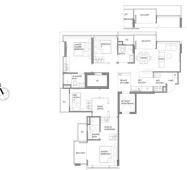

#### FOR SALE **RESIDENTIAL - CONDOMINIUM** 1,281SQFT (119SQM) / CALL FOR PRICE!

4 - Bedroom + Home Office

SGLD77748416 FREEHOLD N/A 1,281SQFT (119SQM) 9,873SQFT (917SQM) 16 15 - HIGH FLOOR 4+1 3 N/A N/A REGULAR N/A OTHER 2026

**ORIGINAL CONDITION** PARTIALLY FURNISHED OCT 04, 2023